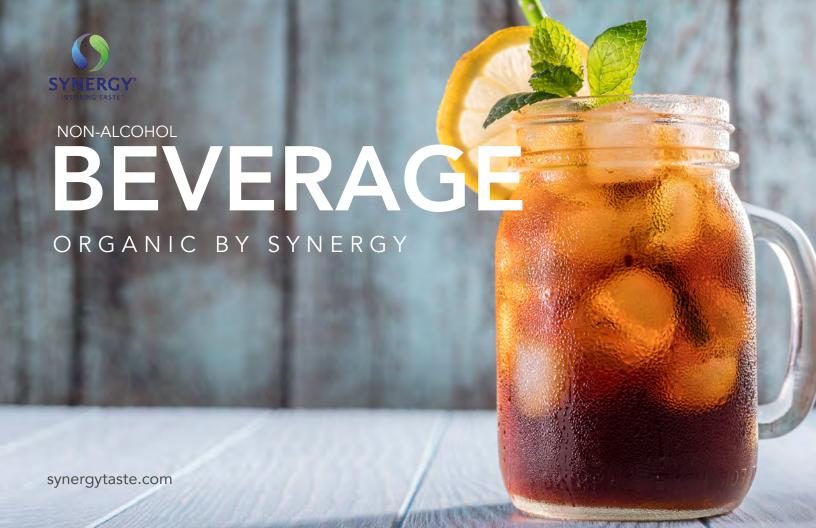

### **AVAILABLE PROFILES**

Black Tea Cola

Fruit Punch Green Tea 🔷

White Tea 🌢 Matcha

Mocha Cappuccino

Chai Red Punch

Coffee

Please contact your Synergy account manager for additional profiles and custom flavor solutions for your organic products.