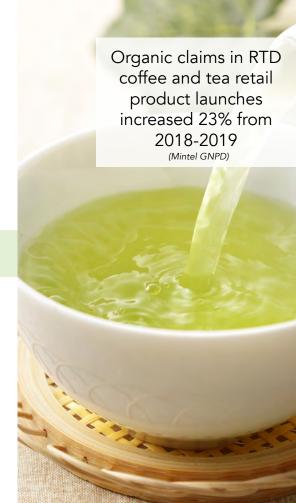

### **AVAILABLE PROFILES**

Black Tea Cola

Fruit Punch Green Tea 🔷

White Tea 🌢 Matcha

Mocha Cappuccino

Chai Red Punch

Coffee

Please contact your Synergy account manager for additional profiles and custom flavor solutions for your organic products.