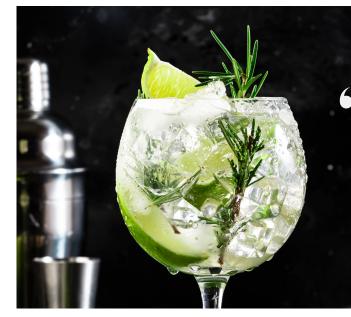

<sup>66</sup> The signature notes from pine and citrus through to spice and cucumber can help you create the perfect gin cocktails.